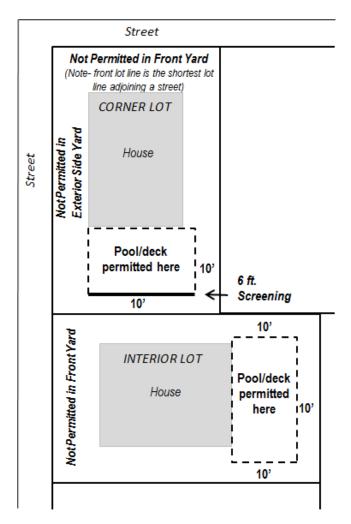

#### REQUIREMENTS:

- In all Zoning Districts except Single-Family Districts, Swimming Pools and Pool Decks may not be located within any required yard. Yard requirements for each zoning district can be found in Table 17.12-2: <a href="https://codebook.stcharlesil.gov/1712-%E2%80%93-residential-districts/1712030">https://codebook.stcharlesil.gov/1712-%E2%80%93-residential-districts/1712030</a> In Single-Family Zoning Districts (RE "Estate Residential", RS "Suburban Residential", and RT "Traditional Residential"):
  - Swimming Pools and Pool Decks may not be located within the front or exterior side (corner) yards.
  - Swimming Pools and Pool Decks must be a minimum of 10 ft. from the interior side and rear lot lines.
  - Swimming Pools may not be located in an easement.
     Easements are typically no larger than 10 ft. wide however larger easements do exist.
  - Where a swimming pool in the rear yard of a <u>corner lot</u> is adjacent to a front yard or interior side yard on an adjacent lot, 6 ft. high screening by means of fencing or landscaping shall be provided in accordance with Section 17.26.070(C): <a href="https://codebook.stcharlesil.gov/1726-%E2%80%93-landscaping-and-screening/1726070">https://codebook.stcharlesil.gov/1726-%E2%80%93-landscaping-and-screening/1726070</a>
  - Swimming Pools and Pool Decks <u>are not</u> included in the calculation of building coverage.
  - Swimming Pools and Pool Decks <u>are</u> included in the calculation of rear yard lot coverage.